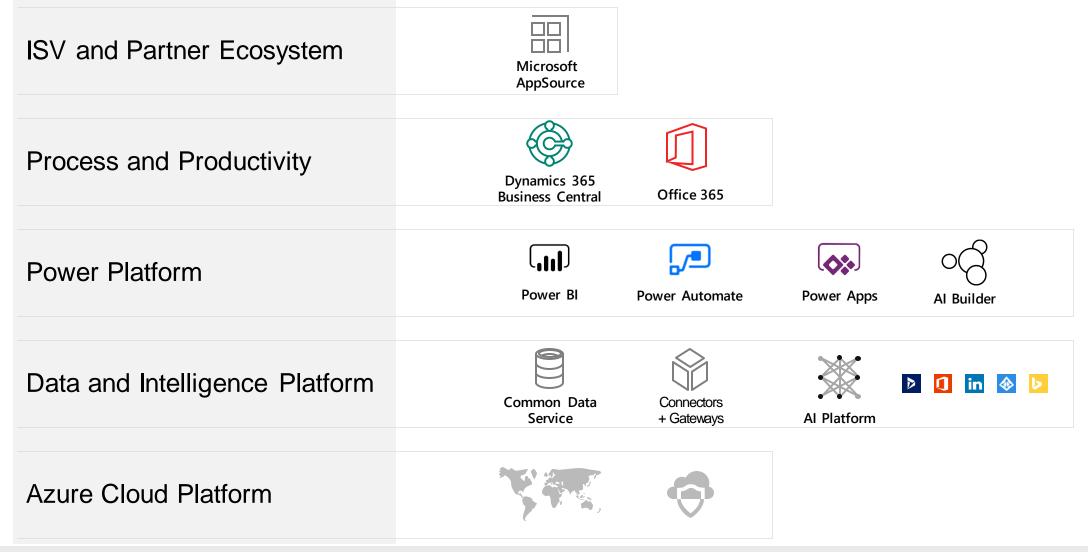

### Choosing a platform for future: Microsoft Technology Modernisation

### Why Business Central?

- > Microsoft Stack
- > Worldwide Platform
- SaaS & Microsoft Cloud
- > Easy to extend
- > Availability on every device
- > Strong ERP foundation
- > Always up to date
- > Ready for what's next