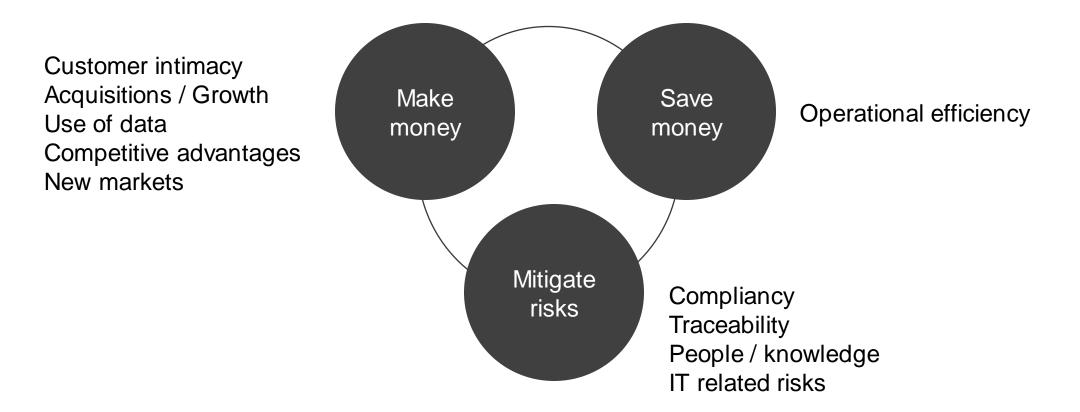

# Labour and Skills Shortages

Labour and Skills Efficiency Process vs. Task Driven

### Labour & Skills Shortages

> Process driven versus task / knowledge / department driven

> Efficiency, manual versus automated registrations

> New generation workforce (higher IT standard / demand)

> Error-proof processes