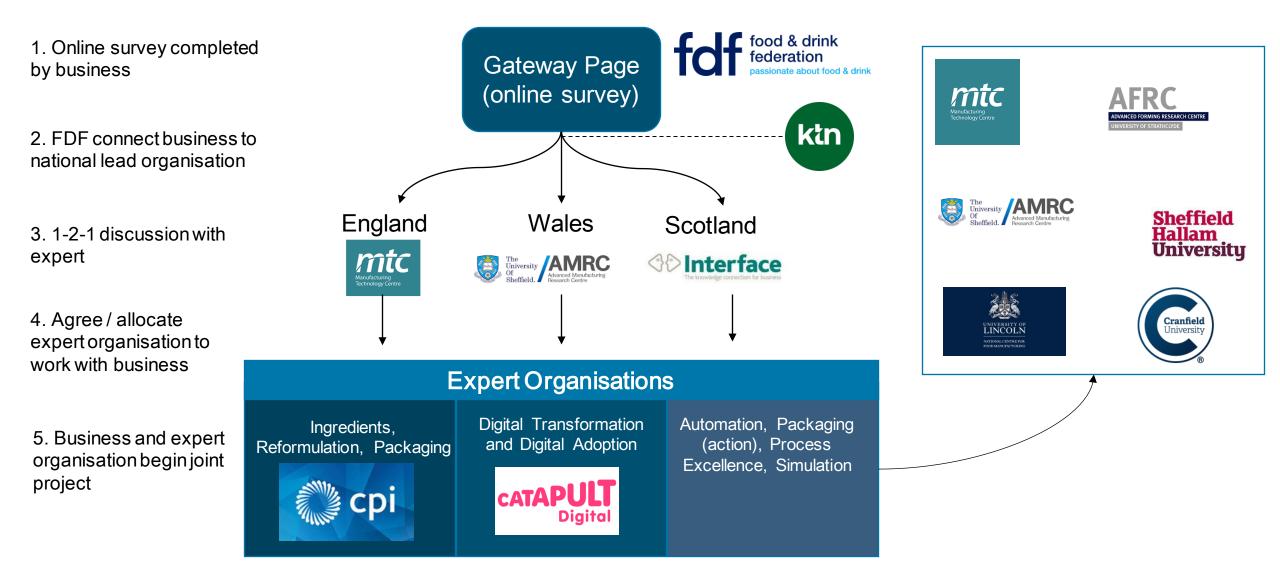

### Food & Drink Innovation Gateway

### **Next Steps**

- > Take Aptean's Business Solutions Assessment to assess the readiness of your current business processes and systems
  - » This quick assessment has been designed to help your business identify opportunities for growth by having the right technology in place
  - » Visit <u>https://www.aptean.com/en-US/food-and-beverage-business-</u> systems-assessment to find out more and take the assessment
- Discover more about FDF's Food & Drink Innovation Gateway to see how it can help your business
  - » The FDF has brought together the innovation support from across the UK into a single gateway that enables you and your business to get connected with the organisations and people best placed to help you

» Visit

https://www.fdf.org.uk/fdf/resources/toolkits/innovation/innovationgateway/ to get started