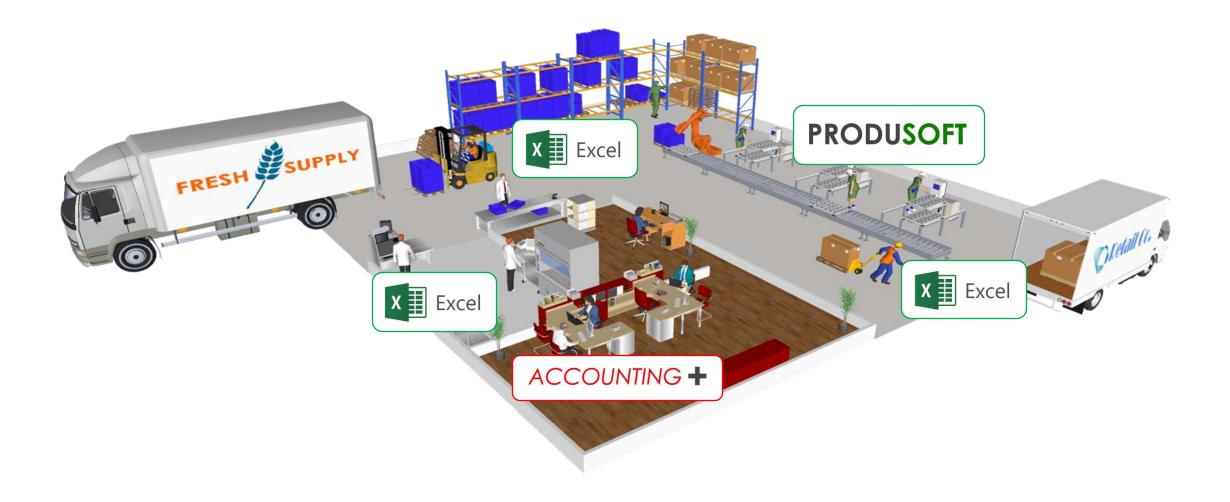

# Impediments on becoming an agile data-driven organisation

- > Islands of automation
- > No real platform strategy in place
- > On-premise and outdated
- > Excel and paper
- > Customised reporting as result of a periodical manual task

### Look familiar?