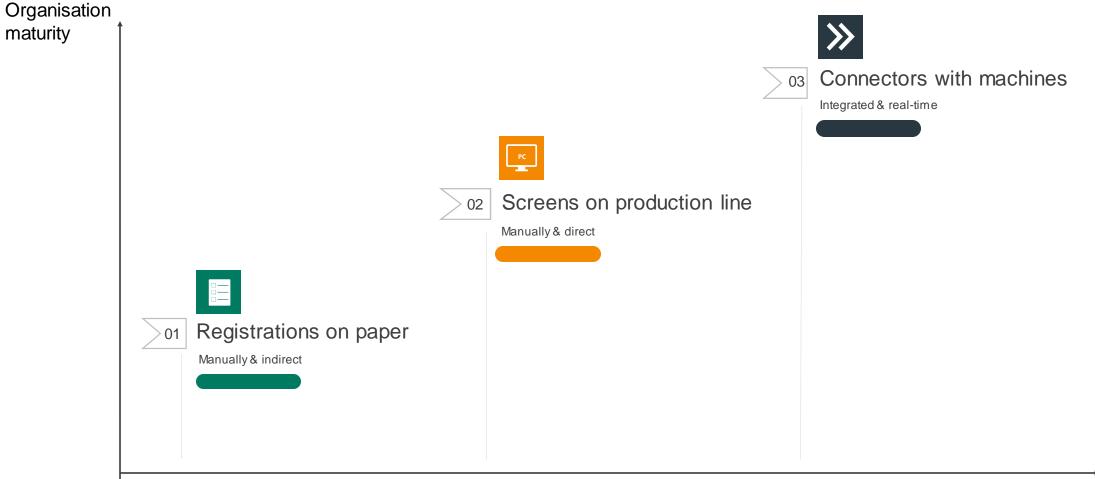

# Foundation: Point-to-Point vs. Hub and Spoke

### Look familiar?

### Transparency in the supply chain