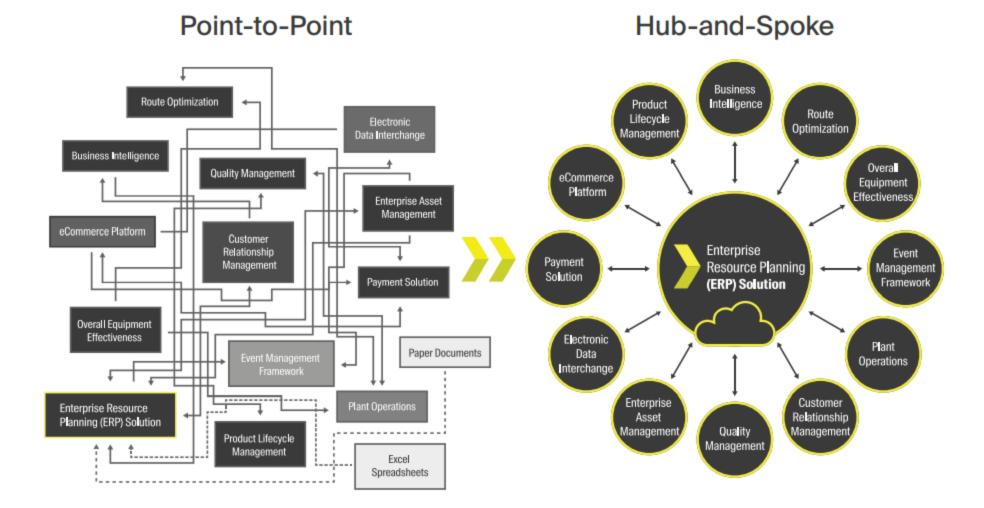

rsus task / knowledge / department driven

> Efficiency, manual versus automated registrations

> New generation workforce (higher IT standard / demand)

> Error-proof processes

# Automation concepts: What is your strategy?





# Impediments on becoming an agile data-driven organisation

- > Islands of automation
- > No real platform strategy in place
- > On-premise and outdated
- > Excel and paper
- > Customised reporting as result of a periodical manual task

### What is the strategy of the organisation?

Is digital transformation related to the strategy? Define a programme for several years instead of one 'IT project'.



# Foundation: Point-to-Point vs. Hub and Spoke





### Look familiar?





### Transparency in the supply chain



### Platform strategy foundation and principles



Ready for What's Next, Now

### **Type / stereotypes vendors**

| Best of Breed                                                                                                                                                                            | Best of Suite                        | eneric ERP players                                                                                                              |  |
|------------------------------------------------------------------------------------------------------------------------------------------------------------------------------------------|--------------------------------------|---------------------------------------------------------------------------------------------------------------------------------|--|
| <ul> <li>+