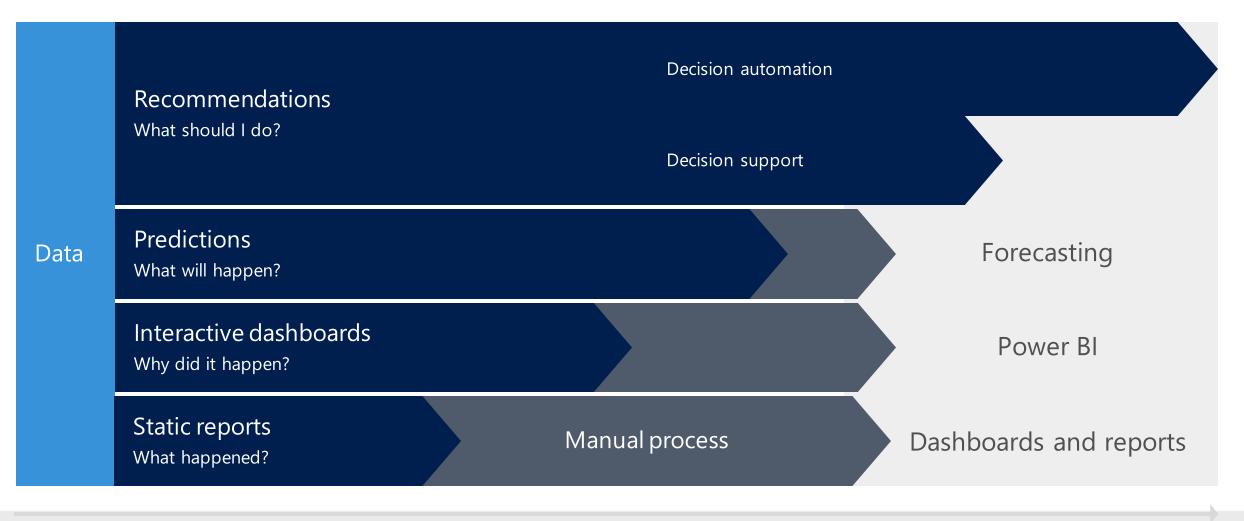

# **Data Insights**

### **Data insights**

Why should you register all of your business data?

- > How can you optimise your planning without the right data?
- > How can you appropriately save on business costs if it is unclear where the costs are? (energy?)

### Too much data, too little insight

VALUE